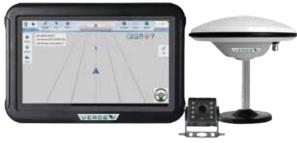

ecnosystem.info - info@tecnosystem.info

# **EASY AND PRECISE MANUAL GUIDANCE**





# **VERDE AP1**







The VERDE AP1 guidance system consists of a robust GNSS antenna for professional use, a large 10.1" touchscreen display of the latest generation and a guidance software designed to be used by any operator, even without specific training. VERDE AP1 is the easy and robust solution to bring your company closer to precision agriculture, supporting you in long working days.

### **AVAILABLE CONFIGURATIONS:**





#### **Display**

**Operating system** OS: Android 6.0 LCD: 10.1" **Capacitive Touch Screen** Connectivity Wi-Fi: 2.4GHz IEEE 802.11 b/g/n **Bluetooth: V4.0** Serial Port: RS232 x2, RS485 x1 CAN Port: CANx2 (J1939, CAN Open, ISO15765) Waterproof and Dust **Resistance: IP65** 





## **VERDE AP1+Camera** (Optional)