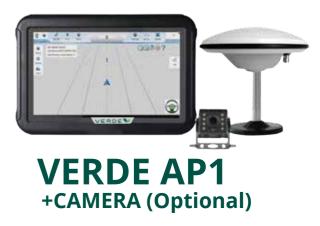

No complicated setup or time-consuming installations: use your VERDE AP1 system now and enter the future of agriculture!

**VERDE AP1** will be your support during long working days, helping you to keep the right path and avoiding harmful overlaps.







Tel. +39 030 9952515 - 030.902368 - www.tecnosystem.info - info@tecnosystem.info

# **EASY AND PRECISE MANUAL GUIDANCE**





# **VERDE AP1**







The VERDE AP1 guidance system consists of a robust GNSS antenna for professional use, a large 10.1" touchscreen display of the latest generation and a guidance software designed to be used by any operator, even without specific training. VERDE AP1 is the easy and robust solution to bring your company closer to precision agriculture, supporting you in long working days.

### **AVAILABLE CONFIGURATIONS:**





#### **Display**

**Operating system** OS: Android 6.0 LCD: 10.1" **Capacitive Touch Screen** Connectivity Wi-Fi: 2.4GHz IEEE 802.11 b/g/n **Bluetooth: V4.0** Serial Port: RS232 x2, RS485 x1 CAN Port: CANx2 (J1939, CAN Open, ISO15765) Waterproof and Dust **Resistance: IP65** 





## **VERDE AP1+Camera** (Optional)