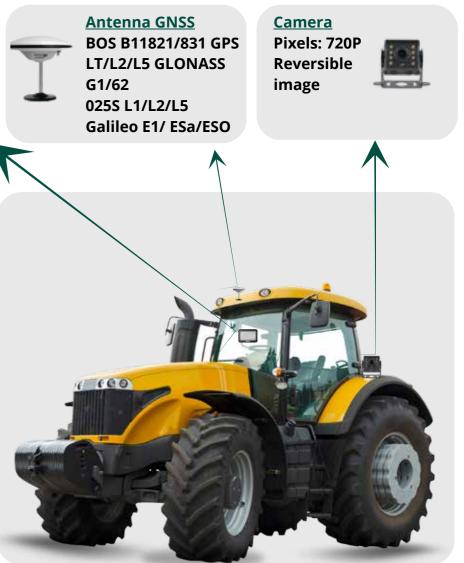

.tecnosystem.info - info@tecnosystem.info

# **EASY AND PRECISE MANUAL GUIDANCE**





# **VERDE AP1**







The VERDE AP1 guidance system consists of a robust GNSS antenna for professional use, a large 10.1" touchscreen display of the latest generation and a guidance software designed to be used by any operator, even without specific training. VERDE AP1 is the easy and robust solution to bring your company closer to precision agriculture, supporting you in long working days.

### **AVAILABLE CONFIGURATIONS:**





#### **Display**

**Operating system** OS: Android 6.0 LCD: 10.1" **Capacitive Touch Screen** Connectivity Wi-Fi: 2.4GHz IEEE 802.11 b/g/n **Bluetooth: V4.0** Serial Port: RS232 x2, RS485 x1 CAN Port: CANx2 (J1939, CAN Open, ISO15765) Waterproof and Dust **Resistance: IP65** 





## **VERDE AP1+Camera** (Optional)