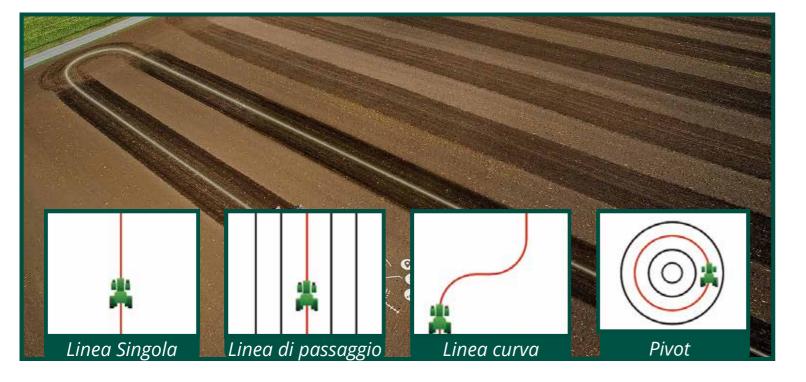

# **EASY AND PRECISE MANUAL GUIDANCE**

# **VERDE AP1**

The VERDE AP1 guidance system consists of a robust GNSS antenna for professional use, a large 10.1" touchscreen display of the latest generation and a guidance software designed to be used by any operator, even without specific training. VERDE AP1 is the easy and robust solution to bring your company closer to precision agriculture, supporting you in long working days.