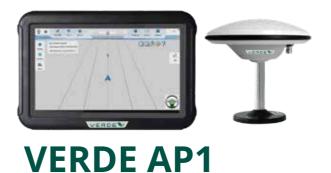

No complicated setup or time-consuming installations: use your VERDE AP1 system now and enter the future of agriculture!

**VERDE AP1** will be your support during long working days, helping you to keep the right path and avoiding harmful overlaps.

# **VERDE AP1**

The VERDE AP1 guidance system consists of a robust GNSS antenna for professional use, a large 10.1" touchscreen display of the latest generation and a guidance software designed to be used by any operator, even without specific training. VERDE AP1 is the easy and robust solution to bring your company closer to precision agriculture, supporting you in long working days.