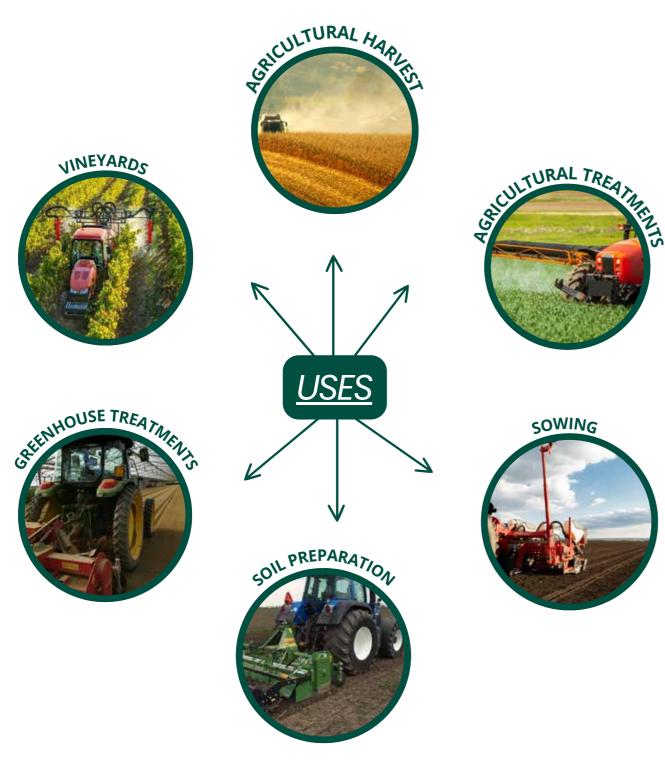

No complicated setup or time-consuming installations: use your VERDE AP1 system now and enter the future of agriculture!

**VERDE AP1** will be your support during long working days, helping you to keep the right path and avoiding harmful overlaps.

# **VERDE AP1**

The VERDE AP1 guidance system consists of a robust GNSS antenna for professional use, a large 10.1" touchscreen display of the latest generation and a guidance software designed to be used by any operator, even without specific training. VERDE AP1 is the easy and robust solution to bring your company closer to precision agriculture, supporting you in long working days.