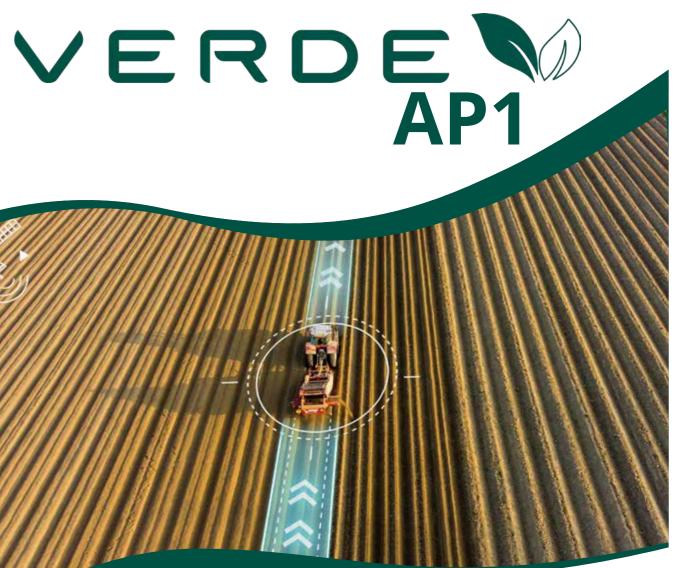

No complicated setup or time-consuming installations: use your VERDE AP1 system now and enter the future of agriculture!

**VERDE AP1** will be your support during long working days, helping you to keep the right path and avoiding harmful overlaps.

# **EASY AND PRECISE MANUAL GUIDANCE**

# **VERDE AP1**

The VERDE AP1 guidance system consists of a robust GNSS antenna for professional use, a large 10.1" touchscreen display of the latest generation and a guidance software designed to be used by any operator, even without specific training. VERDE AP1 is the easy and robust solution to bring your company closer to precision agriculture, supporting you in long working days.