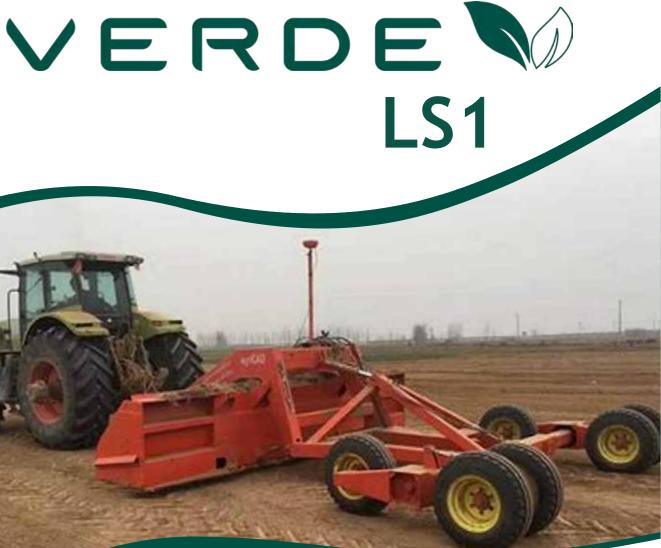

## **GPS LEVELING SYSTEM**

The Rtk Verde land leveling system is based on GNSS satellite technology with RTK Radio correction.

Verde is a high-performance system specific for agriculture capable of working in unfavorable conditions such as fog, dust or bad weather.

It can be used for the restoration of wasteland, land reclamation and leveling, the conversion of sloping land, the leveling of rice paddies, the leveling of arid or dusty land, and the leveling of other large areas.