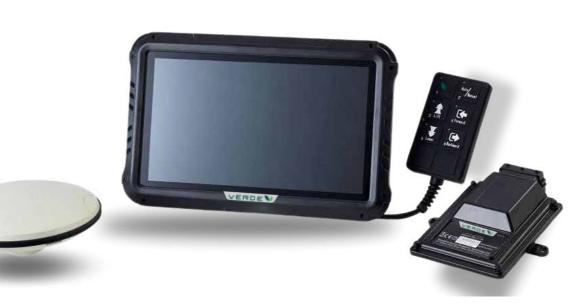

## **Configuration system**

High-performance electro-hydraulic control unit to ensure maximum precision in the control of the implement.

## CONTROLLER

Ergonomic design and small size, its large rubberized buttons allow manual adjustment of the position of the tool and the switch between manual and automatic modes

**DISPLAY** 

10.1" rugged display IP65 water and dust resistant, equipped with automatic brightness adjustment for maximum visibility in all light conditions

## **ANTENNA**

GNSS antenna for professional use, IP 65 water and dust resistant. High sensitivity and reception: GPS, GLONASS; GALILEO and BeiDou