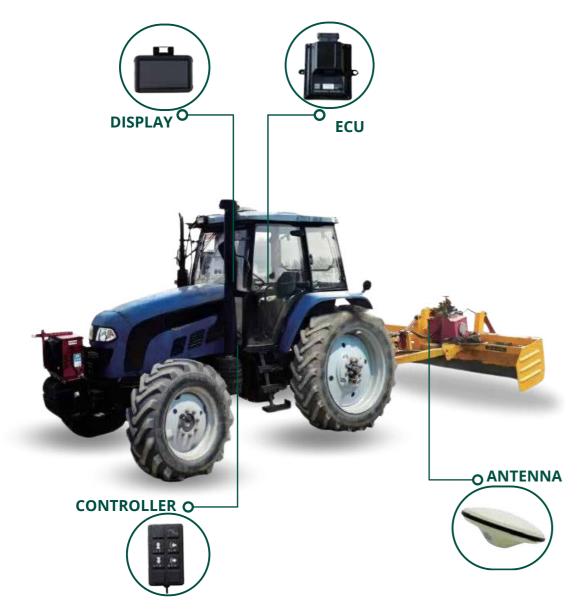

## **Configuration system**

High-performance electro-hydraulic control unit to ensure maximum precision in the control of the implement.

## CONTROLLER

Ergonomic design and small size, its large rubberized buttons allow manual adjustment of the position of the tool and the switch between manual and automatic modes

**DISPLAY** 

10.1" rugged display IP65 water and dust resistant, equipped with automatic brightness adjustment for maximum visibility in all light conditions

## **ANTENNA**

GNSS antenna for professional use, IP 65 water and dust resistant. High sensitivity and reception: GPS, GLONASS; GALILEO and BeiDou