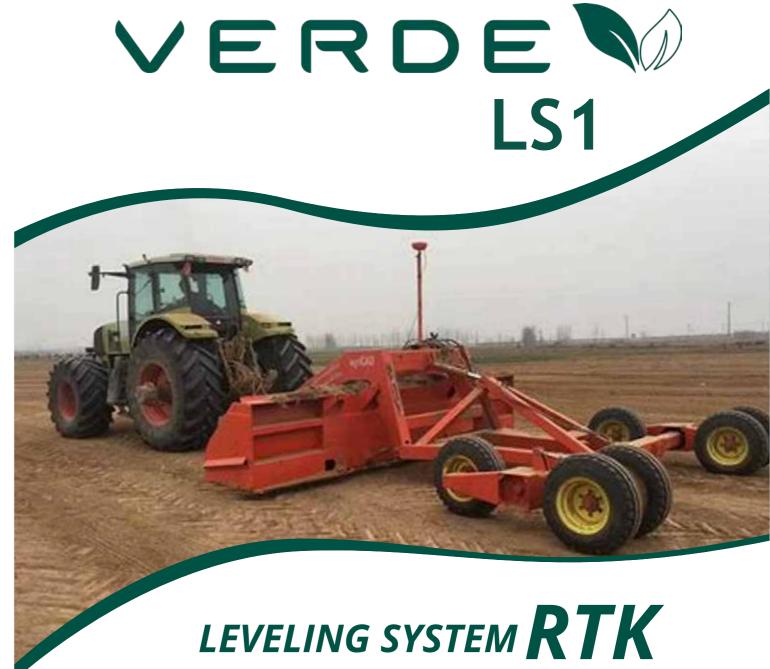

## **GPS LEVELING SYSTEM**

The Rtk Verde land leveling system is based on GNSS satellite technology with RTK Radio correction.

Verde is a high-performance system specific for agriculture capable of working in unfavorable conditions such as fog, dust or bad weather.

It can be used for the restoration of wasteland, land reclamation and leveling, the conversion of sloping land, the leveling of rice paddies, the leveling of arid or dusty land, and the leveling of other large areas.